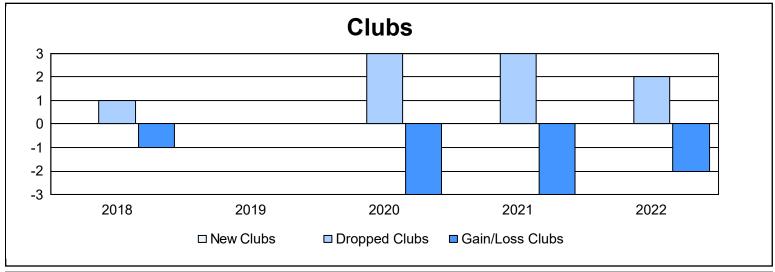

District 31 I As of June 2022 Cumulative

| Year      | New<br>Clubs | Dropped<br>Clubs | Gain/<br>Loss<br>Clubs | New<br>Members | Charter<br>Members | Reinstate<br>Members | Transfer<br>Members | Total<br>Member<br>Added | Total<br>Members<br>Dropped | Gain/<br>Loss<br>Members |
|-----------|--------------|------------------|------------------------|----------------|--------------------|----------------------|---------------------|--------------------------|-----------------------------|--------------------------|
| 2017-2018 | 0            | 1                | -1                     | 89             | 0                  | 7                    | 7                   | 103                      | 180                         | -77                      |
| 2018-2019 | 0            | 0                | 0                      | 67             | 0                  | 1                    | 8                   | 76                       | 121                         | -45                      |
| 2019-2020 | 0            | 3                | -3                     | 62             | 0                  | 8                    | 19                  | 89                       | 154                         | -65                      |
| 2020-2021 | 0            | 3                | -3                     | 50             | 1                  | 5                    | 14                  | 70                       | 177                         | -107                     |
| 2021-2022 | 0            | 2                | -2                     | 67             | 3                  | 2                    | 3                   | 75                       | 131                         | -56                      |
| Average   | 0            | 2                | -2                     | 67             | 1                  | 5                    | 10                  | 83                       | 153                         | -70                      |